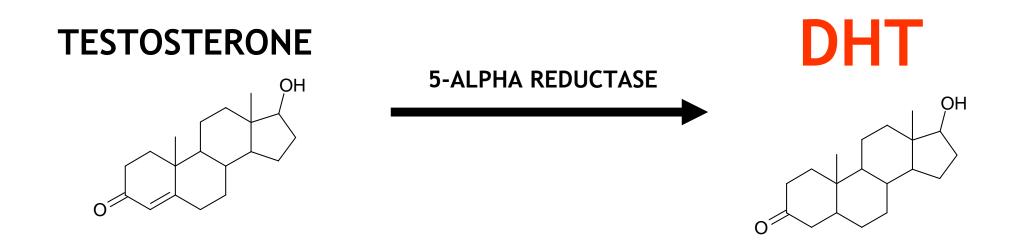

#### DHT AND ANDROGENETIC ALOPECIA

The role of DHT in male-pattern baldness is well known: DHT binds to specific receptors found in hair follicles thus promoting blood flow reduction in the bulb.

Lack of oxygen and nutrients slowly leads to follicle miniaturization and death.