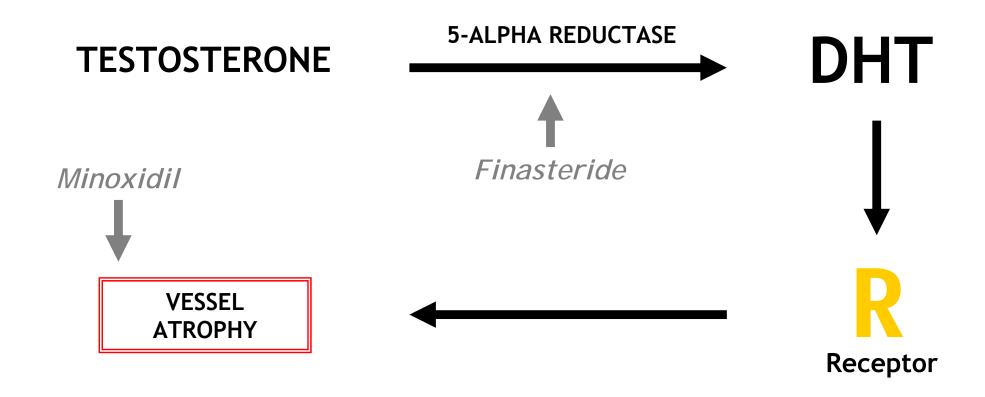

#### ANDROGENETIC ALOPECIA: PHARMACEUTICAL THERAPIES

Main pharmaceutical therapies target DHT indirectly: they either reduce its formation or counter vessel atrophy.

#### 5-ALPHA REDUCTASE INHIBITORS (FINASTERIDE - PROPECIA)

Decreased libido; decreased volume of ejaculate; impotence etc.\*

#### VASODILATORS (MINOXIDIL - ROGAINE)

Scalp itching, dryness, scaling, flaking, irritation, or burning.\*

Pharmaceutical therapies are effective and emphasize the key-role of DHT in hair-loss, nevertheless serious adverse effects greatly limit their use.